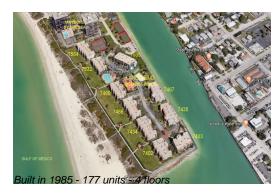

## **Building Information**

Number of units: 177
Number of active listings for rent: 0
Number of active listings for sale: 3
Building inventory for sale: 1%
Number of sales over the last 12 months: 5
Number of sales over the last 6 months: 2
Number of sales over the last 3 months: 2

## **Building Association Information**

Land's End Condominium Association

Address: 7500 Bayshore Dr, Treasure Island, FL 33706 Phone: +1 727-360-4323