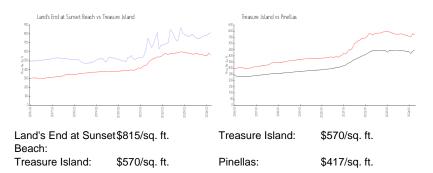

### **Inventory for Sale**

| Land's End at Sunset Beach | 2% |
|----------------------------|----|
| Treasure Island            | 5% |
| Pinellas                   | 3% |

## Avg. Time to Close Over Last 12 Months

Land's End at Sunset Beach 4 days
Treasure Island 71 days
Pinellas 60 days