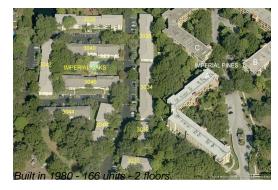

## **Building Information**

Number of units: 166
Number of active listings for rent: 0
Number of active listings for sale: 3
Building inventory for sale: 1%
Number of sales over the last 12 months: 2
Number of sales over the last 6 months: 1
Number of sales over the last 3 months: 1