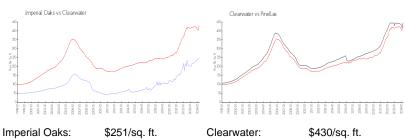

# Unit 3042 Eastland Blvd # 210 - Imperial Oaks

3042 Eastland Blvd # 210 - 3032 Eastland Blvd, Clearwater, FL, Pinellas 33761

#### **Unit Information**

 MLS Number:
 U8228011

 Status:
 ACTIVE

 Size:
 950 Sq ft.

Bedrooms: 2 Full Bathrooms: 2 Half Bathrooms: 0

Parking Spaces:

View:

Rental Price: \$1,900 List PPSF: \$2

## **Building Information**

Number of units: 166
Number of active listings for rent: 0
Number of active listings for sale: 3
Building inventory for sale: 1%
Number of sales over the last 12 months: 2
Number of sales over the last 6 months: 1
Number of sales over the last 3 months: 1





#### **Market Information**



Clearwater: \$430/sq. ft. Pinellas: \$417/sq. ft.

## **Inventory for Sale**

Imperial Oaks2%Clearwater4%Pinellas3%

## Avg. Time to Close Over Last 12 Months

Imperial Oaks 7 days Clearwater 60 days Pinellas 60 days