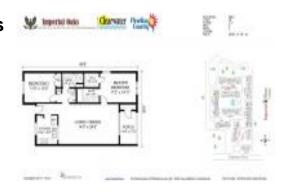

# Unit 3042 Eastland Blvd # 210 - Imperial Oaks

3042 Eastland Blvd # 210 - 3032 Eastland Blvd, Clearwater, FL, Pinellas 33761

#### **Unit Information**

 MLS Number:
 U8228011

 Status:
 ACTIVE

 Size:
 950 Sq ft.

Bedrooms: 2 Full Bathrooms: 2 Half Bathrooms: 0

Parking Spaces:

View:

Rental Price: \$1,900 List PPSF: \$2