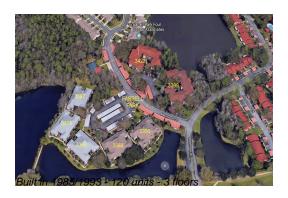

### **Building Information**

Number of units: 120
Number of active listings for rent: 0
Number of active listings for sale: 9
Building inventory for sale: 7%
Number of sales over the last 12 months: 5
Number of sales over the last 6 months: 2
Number of sales over the last 3 months: 1

Farrell Park Four Condo Associates

Address: 3423 Mermoor Dr, Palm Harbor, FL 34685 Phone: +1 727-789-2433