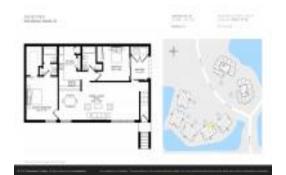

# Unit 3358 Mermoor Dr # 2203 - Farrell Park

3358 Mermoor Dr # 2203 - 3350 Mermoor Dr, Palm Harbor, FL, Pinellas 34685

#### **Unit Information**

 MLS Number:
 U8228040

 Status:
 ACTIVE

 Size:
 1,045 Sq ft.

Bedrooms: 2
Full Bathrooms: 2
Half Bathrooms: 0

Parking Spaces: Covered

 View:
 \$240,350

 List PPSF:
 \$230