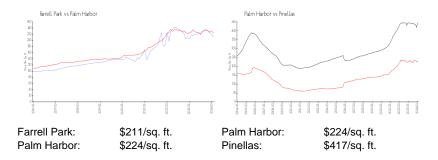

#### **Market Information**

## **Inventory for Sale**

| Farrell Park | 8% |
|--------------|----|
| Palm Harbor  | 2% |
| Pinellas     | 3% |

## Avg. Time to Close Over Last 12 Months

| Farrell Park | 40 days |
|--------------|---------|
| Palm Harbor  | 32 days |
| Pinellas     | 60 davs |