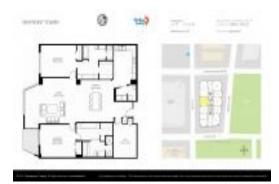

# **Unit Information**

| MLS Number:<br>Status:<br>Size:<br>Bedrooms:<br>Full Bathrooms:<br>Half Bathrooms:<br>Parking Spaces:<br>View: | U8228057<br>ACTIVE<br>1,945 Sq ft.<br>2<br>2<br>0 |
|----------------------------------------------------------------------------------------------------------------|---------------------------------------------------|
| List Price:<br>List PPSF:                                                                                      | \$799,000<br>\$411                                |
|                                                                                                                |                                                   |