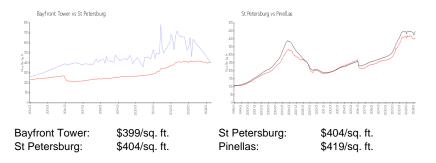

#### **Inventory for Sale**

| Bayfront Tower | 7% |
|----------------|----|
| St Petersburg  | 4% |
| Pinellas       | 3% |