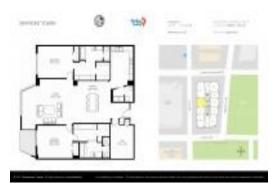

# Unit 2311 - Bayfront Tower

2311 - 1 Beach Dr SE, St Petersburg, FL, Pinellas 33701

### **Unit Information**

| MLS Number:     | U8228081                          |  |
|-----------------|-----------------------------------|--|
| Status:         | ACTIVE                            |  |
| Size:           | 1,945 Sq ft.                      |  |
| Bedrooms:       | 3                                 |  |
| Full Bathrooms: | 2                                 |  |
| Half Bathrooms: | 0                                 |  |
| Parking Spaces: | Off Street, Under Building, Valet |  |
| View:           |                                   |  |
| List Price:     | \$898,000                         |  |
| List PPSF:      | \$462                             |  |
| Valuated Price: | \$869,000                         |  |
| Valuated PPSF:  | \$442                             |  |