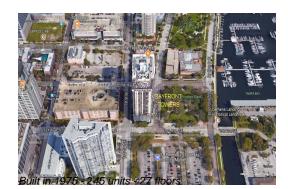

# Unit 2311 - Bayfront Tower

2311 - 1 Beach Dr SE, St Petersburg, FL, Pinellas 33701

#### **Building Information**

| Number of units:                         | 245 |
|------------------------------------------|-----|
| Number of active listings for rent:      | 0   |
| Number of active listings for sale:      |     |
| Building inventory for sale:             | 6%  |
| Number of sales over the last 12 months: | 11  |
| Number of sales over the last 6 months:  | 4   |
| Number of sales over the last 3 months:  | 2   |

### **Building Association Information**

Bayfront Tower Address: 1 Beach Dr SE # 300, St. Petersburg, FL 33701 Phone: +1 727-895-3661