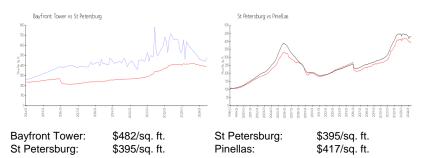

#### **Market Information**

#### **Inventory for Sale**

| Bayfront Tower | 7% |
|----------------|----|
| St Petersburg  | 3% |
| Pinellas       | 3% |

## Avg. Time to Close Over Last 12 Months

| Bayfront Tower | 116 days |
|----------------|----------|
| St Petersburg  | 71 days  |
| Pinellas       | 68 days  |