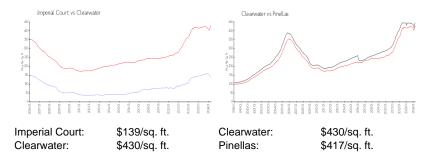

#### **Inventory for Sale**

| Imperial Court | 8% |
|----------------|----|
| Clearwater     | 4% |
| Pinellas       | 3% |