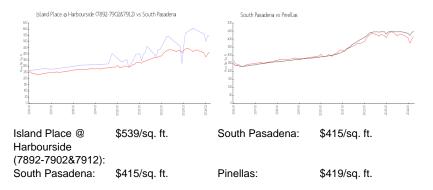

# Unit 7902 Sailboat Key Blvd S # 502 - Island Place @ Harbourside (7892-7902&7912)

7902 Sailboat Key Blvd S # 502 - 7892 Sailboat Key Blvd S, South Pasadena, FL, Pinellas 33707