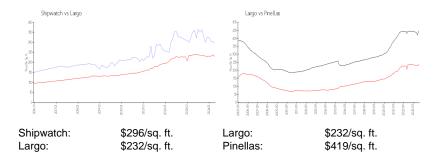

#### **Market Information**

# **Inventory for Sale**

| Shipwatch | 3% |
|-----------|----|
| Largo     | 2% |
| Pinellas  | 3% |

#### Avg. Time to Close Over Last 12 Months

Shipwatch 86 days Largo 49 days Pinellas 62 days