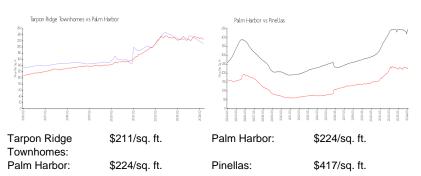

### **Inventory for Sale**

Tarpon Ridge Townhomes 4%
Palm Harbor 2%
Pinellas 3%

### Avg. Time to Close Over Last 12 Months

Tarpon Ridge Townhomes 28 days
Palm Harbor 32 days
Pinellas 60 days