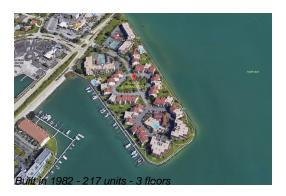

### **Building Information**

Number of units: 217
Number of active listings for rent: 0
Number of active listings for sale: 7
Building inventory for sale: 3%
Number of sales over the last 12 months: 16
Number of sales over the last 6 months: 7
Number of sales over the last 3 months: 3