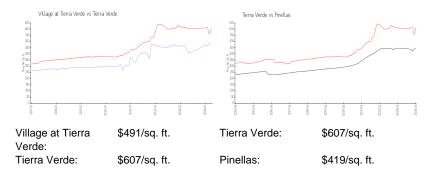

#### **Market Information**

## **Inventory for Sale**

| Village at Tierra Verde | 3% |
|-------------------------|----|
| Tierra Verde            | 3% |
| Pinellas                | 3% |

#### Avg. Time to Close Over Last 12 Months

| Village at Tierra Verde | 67 days |
|-------------------------|---------|
| Tierra Verde            | 94 days |
| Pinellas                | 62 days |