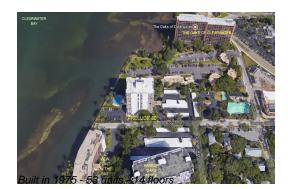

## **Building Information**

| Number of units:<br>Number of active listings for rent:<br>Number of active listings for sale:<br>Building inventory for sale:<br>Number of sales over the last 12 months:<br>Number of sales over the last 6 months: | 53<br>0<br>6<br>11%<br>3<br>1 |
|-----------------------------------------------------------------------------------------------------------------------------------------------------------------------------------------------------------------------|-------------------------------|
| Number of sales over the last 6 months:                                                                                                                                                                               | 1                             |
| Number of sales over the last 3 months:                                                                                                                                                                               | 1                             |
|                                                                                                                                                                                                                       |                               |

#### **Building Association Information**

Prelude 80 Condominium Address: 80 Rogers St, Clearwater, FL 33756, Phone: +1 727-443-7737

http://www.prelude80.com/