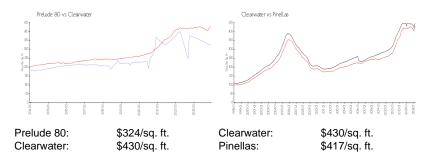

#### **Market Information**

### **Inventory for Sale**

| Prelude 80 | 11% |
|------------|-----|
| Clearwater | 4%  |
| Pinellas   | 3%  |

### Avg. Time to Close Over Last 12 Months

| Prelude 80 | 128 days |
|------------|----------|
| Clearwater | 60 days  |
| Pinellas   | 60 days  |