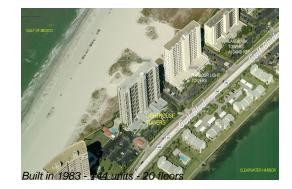

#### **Building Information**

| Number of units:                         | 144 |
|------------------------------------------|-----|
| Number of active listings for rent:      | 0   |
| Number of active listings for sale:      | 6   |
| Building inventory for sale:             | 4%  |
| Number of sales over the last 12 months: | 16  |
| Number of sales over the last 6 months:  | 8   |
| Number of sales over the last 3 months:  | 5   |
|                                          |     |

# **Building Association Information**

Lighthouse Towers Condo Assn 1290 Gulf Blvd, Clearwater, FL 33767 (727) 596-5706