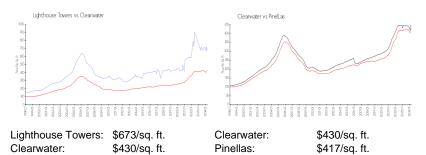

## **Market Information**

| Lighthouse Towers | 4% |
|-------------------|----|
| Clearwater        | 4% |
| Pinellas          | 3% |

## Avg. Time to Close Over Last 12 Months

| Lighthouse Towers | 55 days |
|-------------------|---------|
| Clearwater        | 60 days |
| Pinellas          | 60 days |