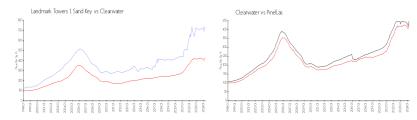

## **Market Information**

Landmark Towers 1 \$738/sq. ft.

Sand Key:

Clearwater: \$430/sq. ft.

Clearwater: \$430/sq. ft.

Pinellas: \$417/sq. ft.

## **Inventory for Sale**

Landmark Towers 1 Sand Key 3% Clearwater 4% Pinellas 3%

#### Avg. Time to Close Over Last 12 Months

Landmark Towers 1 Sand Key 124 days
Clearwater 60 days
Pinellas 60 days