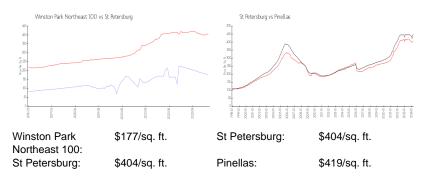

### **Market Information**

#### **Inventory for Sale**

| Winston Park Northeast 100 | 3% |
|----------------------------|----|
| St Petersburg              | 4% |
| Pinellas                   | 3% |

## Avg. Time to Close Over Last 12 Months

Winston Park Northeast 100 46 days

St Petersburg Pinellas 67 days 62 days