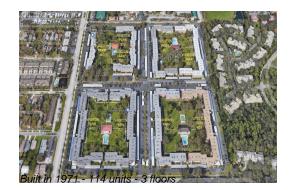

# Unit 326 - Winston Park Northeast 100

326 - 4705 1 St NE, St Petersburg, FL, Pinellas 33703

## **Building Information**

| Number of units:                         | 114 |
|------------------------------------------|-----|
| Number of active listings for rent:      |     |
| Number of active listings for sale:      | 3   |
| Building inventory for sale:             | 2%  |
| Number of sales over the last 12 months: | 6   |
| Number of sales over the last 6 months:  | 1   |
| Number of sales over the last 3 months:  | 0   |
|                                          |     |

## **Building Association Information**

Winston Park Northeast 5085 1st St NE, St. Petersburg, FL 33703 Phone: +1 727-528-7019