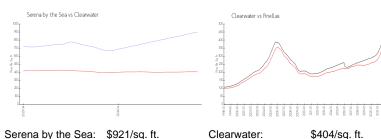

f Bathrooms: 0

Parking Spaces: Assigned, Covered, Guest, Under Building

 View:
 Water

 List Price:
 \$2,250,000

 List PPSF:
 \$1,194

 Valuated Price:
 \$1,739,000

 Valuated PPSF:
 \$923

The above valuated price is a baseline figure that does not take into account any specific renovation, upgrade, split, merge, or deterioration of the unit.

## **Building Information**

Number of units: 80
Number of active listings for rent: 0
Number of active listings for sale: 13
Building inventory for sale: 16%
Number of sales over the last 12 months: 0
Number of sales over the last 6 months: 0
Number of sales over the last 3 months: 0

# **Building Association Information**

Serena by the Sea

Address: 1020 Sunset Point Rd,

Clearwater, FL 33755 Phone: +1 727-491-7313

## **Market Information**



Clearwater: \$404/sq. ft. Pinellas: \$404/sq. ft.

#### **Inventory for Sale**

Serena by the Sea 16% Clearwater 6% Pinellas 5%

# Avg. Time to Close Over Last 12 Months

Serena by the Sea n/a
Clearwater 106 days
Pinellas 91 days