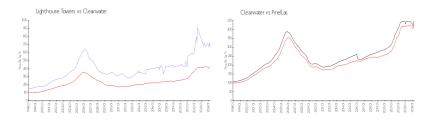

### **Market Information**

Lighthouse Towers: \$673/sq. ft. Clearwater: \$430/sq. ft. Clearwater: \$430/sq. ft. Pinellas: \$417/sq. ft.

#### **Inventory for Sale**

Lighthouse Towers 4%
Clearwater 4%
Pinellas 3%

## Avg. Time to Close Over Last 12 Months

Lighthouse Towers 55 days
Clearwater 60 days
Pinellas 60 days