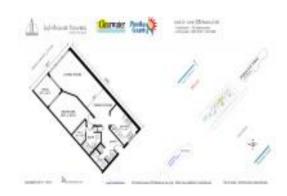

# **Unit 705 - Lighthouse Towers**

705 - 1290 Gulf Blvd, Clearwater, FL, Pinellas 33767

#### **Unit Information**

 MLS Number:
 U8228765

 Status:
 ACTIVE

 Size:
 885 Sq ft.

Bedrooms:
Full Bathrooms:
Half Bathrooms:

Parking Spaces: Assigned, Reserved

View: Water
Rental Price: \$2,900
List PPSF: \$3