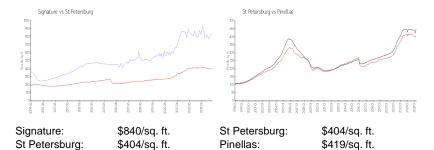

### **Inventory for Sale**

Signature 6% St Petersburg 4% Pinellas 3%

### Avg. Time to Close Over Last 12 Months

Signature 81 days
St Petersburg 66 days
Pinellas 62 days