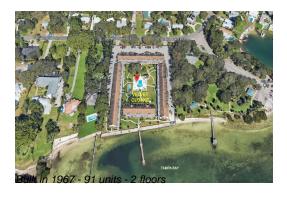

### **Building Information**

Number of units: 91
Number of active listings for rent: 0
Number of active listings for sale: 10
Building inventory for sale: 10%
Number of sales over the last 12 months: 3
Number of sales over the last 6 months: 0
Number of sales over the last 3 months: 0

# **Building Association Information**

Velvet Cloak Condominiums Address: 650 Pinellas Point Dr S, St. Petersburg, FL 33705