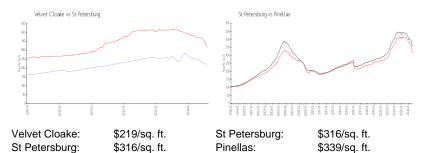

, merge, or deterioration of the unit.

### **Building Information**

Number of units: 91
Number of active listings for rent: 0
Number of active listings for sale: 10
Building inventory for sale: 10%
Number of sales over the last 12 months: 3
Number of sales over the last 6 months: 0
Number of sales over the last 3 months: 0

# **Building Association Information**

Velvet Cloak Condominiums Address: 650 Pinellas Point Dr S, St. Petersburg, FL 33705

### **Recent Sales**

| Unit # | Size      | Closing Date | Sale Price | PPSF  |
|--------|-----------|--------------|------------|-------|
| 139    | 650 sq ft | Jan 2024     | \$175,000  | \$269 |
| 124    | 640 sq ft | Dec 2023     | \$189,000  | \$295 |
| 111    | 650 sq ft | Oct 2023     | \$153,000  | \$235 |

### **Market Information**



## **Inventory for Sale**

Velvet Cloake 11% St Petersburg 4% Pinellas 4%

### Avg. Time to Close Over Last 12 Months

Velvet Cloake 77 days St Petersburg 74 days Pinellas 72 days