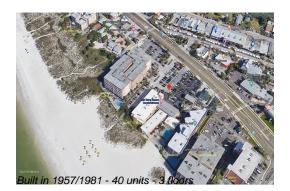

# **Unit 229 - Surf Song Resort**

229 - 12960 Gulf Blvd, Madeira Beach, FL, Pinellas 33708

### **Building Information**

Number of units: 40
Number of active listings for rent: 0
Number of active listings for sale: 1
Building inventory for sale: 2%
Number of sales over the last 12 months: 0
Number of sales over the last 6 months: 0
Number of sales over the last 3 months: 0