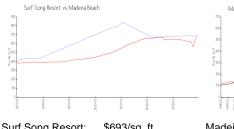

#### **Market Information**

\$417/sq. ft.

Surf Song Resort: \$693/sq. ft. Madeira Beach: Madeira Beach: \$688/sq. ft. Pinellas: