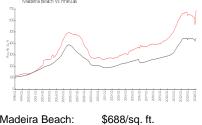

#### **Market Information**

\$417/sq. ft.

Surf Song Resort: \$693/sq. ft. Madeira Beach: Madeira Beach: \$688/sq. ft. Pinellas: