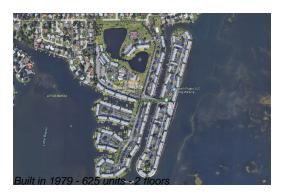

### **Building Information**

Number of units: 625
Number of active listings for rent: 0
Number of active listings for sale: 45
Building inventory for sale: 7%
Number of sales over the last 12 months: 58
Number of sales over the last 6 months: 29
Number of sales over the last 3 months: 15