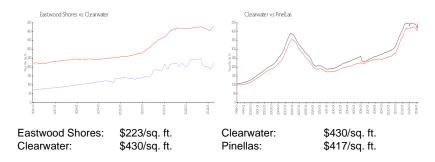

#### **Market Information**

## **Inventory for Sale**

| Eastwood Shores | 3% |
|-----------------|----|
| Clearwater      | 4% |
| Pinellas        | 3% |

## Avg. Time to Close Over Last 12 Months

Eastwood Shores 41 days
Clearwater 60 days
Pinellas 60 days