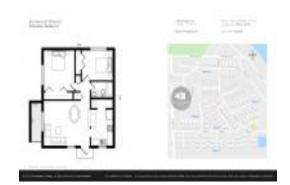

# Unit 3000 Bough Ave # A - Eastwood Shores

3000 Bough Ave # A - 1879-2945 Lichen Ln, Clearwater, FL, Pinellas 33760

#### **Unit Information**

 MLS Number:
 U8229117

 Status:
 ACTIVE

 Size:
 752 Sq ft.

 Bedrooms:
 2

 Full Bathrooms:
 1

Half Bathrooms: 0

Parking Spaces:

 View:
 Trees/Woods

 List Price:
 \$167,000

 List PPSF:
 \$222