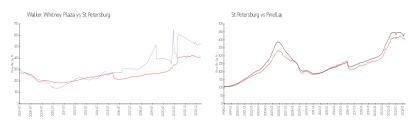

#### **Market Information**

St Petersburg: Walker Whitney \$529/sq. ft. \$406/sq. ft. Plaza:

\$423/sq. ft. St Petersburg: \$406/sq. ft. Pinellas: