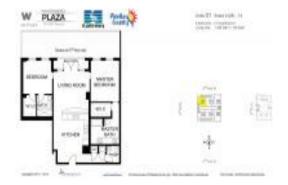

# Unit 601 - Walker Whitney Plaza

601 - 226 5th Ave N, St Petersburg, FL, Pinellas 33761

#### **Unit Information**

MLS Number: U8229150 Status: ACTIVE Size: 1,309 Sq ft.

Bedrooms: Full Bathrooms: 2 Half Bathrooms:

Parking Spaces: Assigned City, Water View: List Price: \$699,000 List PPSF: \$534