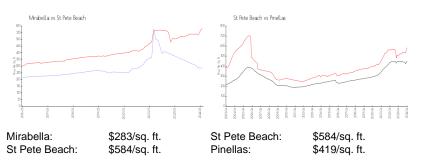

#### **Inventory for Sale**

| Mirabella     | 3% |
|---------------|----|
| St Pete Beach | 3% |
| Pinellas      | 3% |

# Avg. Time to Close Over Last 12 Months

| Mirabella     | n/a     |
|---------------|---------|
| St Pete Beach | 58 days |
| Pinellas      | 62 days |