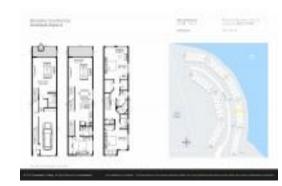

# Unit 4633 Mirabella Ct - Mirabella

4633 Mirabella Ct - 4600-4695 Mirabella Ct, St Pete Beach, FL, Pinellas 33076

U8229256 ACTIVE 2,275 Sq ft.

Garage Door Opener

3 4 0

Water \$1,290,000 \$567

## **Unit Information**

| MLS Number:     |
|-----------------|
| Status:         |
| Size:           |
| Bedrooms:       |
| Full Bathrooms: |
| Half Bathrooms: |
| Parking Spaces: |
| View:           |
| List Price:     |
| List PPSF:      |