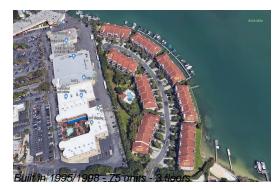

# Unit 4633 Mirabella Ct - Mirabella

4633 Mirabella Ct - 4600-4695 Mirabella Ct, St Pete Beach, FL, Pinellas 33076

U8229256 ACTIVE 2,275 Sq ft.

Garage Door Opener

3 4 0

Water \$1,290,000 \$567

# **Building Information**

| Number of units:                         | 75 |
|------------------------------------------|----|
| Number of active listings for rent:      | 0  |
| Number of active listings for sale:      | 2  |
| Building inventory for sale:             | 2% |
| Number of sales over the last 12 months: | 0  |
| Number of sales over the last 6 months:  | 0  |
| Number of sales over the last 3 months:  | 0  |