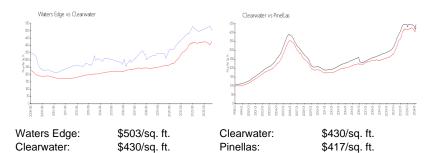

## **Inventory for Sale**

Waters Edge 5% Clearwater 4% Pinellas 3%

## Avg. Time to Close Over Last 12 Months

Waters Edge 85 days
Clearwater 60 days
Pinellas 60 days