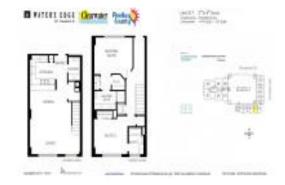

# Unit 317 - Waters Edge

317 - 331 Cleveland St, Clearwater, FL, Pinellas 33755

#### **Unit Information**

 MLS Number:
 U8229320

 Status:
 ACTIVE

 Size:
 1,472 Sq ft.

Bedrooms: 2
Full Bathrooms: 2
Half Bathrooms: 1

Parking Spaces:
View:

Rental Price:
List PPSF:

Deeded
Water
\$4,500