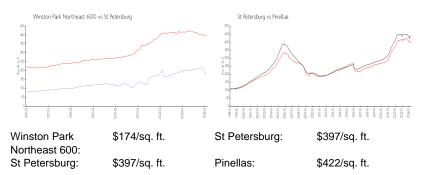

nventory for sale:             | 2%  |
| Number of sales over the last 12 months: | 9   |
| Number of sales over the last 6 months:  | 5   |
| Number of sales over the last 3 months:  | 5   |

## **Building Association Information**

Winston Park Northeast 5085 1st St NE, St. Petersburg, FL 33703 Phone: +1 727-528-7019

## **Recent Sales**

| Unit # | Size        | Closing Date | Sale Price | PPSF  |
|--------|-------------|--------------|------------|-------|
| 304    | 930 sq ft   | Jun 2024     | \$140,000  | \$151 |
| 307    | 930 sq ft   | Jun 2024     | \$184,000  | \$198 |
| 109    | 1,035 sq ft | May 2024     | \$150,000  | \$145 |
| 225    | 1,035 sq ft | Apr 2024     | \$196,000  | \$189 |
| 111    | 1,035 sq ft | Mar 2024     | \$220,000  | \$213 |

#### **Market Information**



#### **Inventory for Sale**

| Winston Park Northeast 600 | 3% |
|----------------------------|----|
| St Petersburg              | 3% |
| Pinellas                   | 3% |





# Avg. Time to Close Over Last 12 Months

| Winston Park Northeast 600 | 97 days |
|----------------------------|---------|
| St Petersburg              | 69 days |
| Pinellas                   | 65 days |