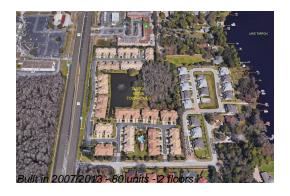

# Unit 4887 Silverback Ct - Tarpon Ridge Townhomes

4887 Silverback Ct - 2509-4899 Silverback Ct, Palm Harbor, FL, Pinellas 34684

# **Building Information**

Number of units:80Number of active listings for rent:0Number of active listings for sale:3Building inventory for sale:3%Number of sales over the last 12 months:5Number of sales over the last 6 months:2Number of sales over the last 3 months:1