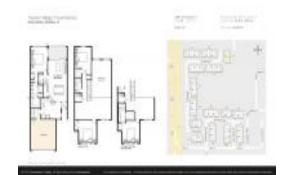

## **Unit Information**

 MLS Number:
 U8229392

 Status:
 ACTIVE

 Size:
 2,215 Sq ft.

Bedrooms: 3
Full Bathrooms: 2
Half Bathrooms: 1

Parking Spaces: Garage Door Opener, Ground Level, Off

Street

View:

List Price: \$479,900 List PPSF: \$217