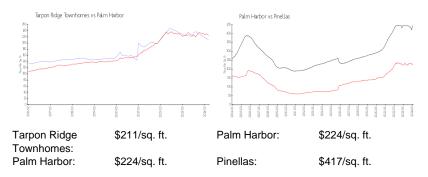

#### **Market Information**

# **Inventory for Sale**

| Tarpon Ridge Townhomes | 4% |
|------------------------|----|
| Palm Harbor            | 2% |
| Pinellas               | 3% |

## Avg. Time to Close Over Last 12 Months

| Tarpon Ridge Townhomes | 28 days |
|------------------------|---------|
| Palm Harbor            | 32 days |
| Pinellas               | 60 days |