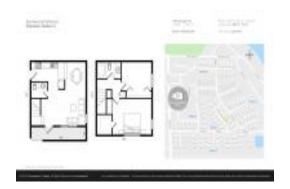

# Unit 1844 Bough Ave # B - Eastwood Shores

1844 Bough Ave # B - 1879-2945 Lichen Ln, Clearwater, FL, Pinellas 33760

#### **Unit Information**

 MLS Number:
 U8229526

 Status:
 ACTIVE

 Size:
 853 Sq ft.

 Bedrooms:
 2

Bedrooms: 2
Full Bathrooms: 1
Half Bathrooms: 1

Parking Spaces: Common

View: