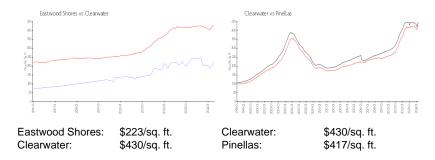

y for sale: 2%
Number of sales over the last 12 months: 13
Number of sales over the last 6 months: 5
Number of sales over the last 3 months: 3





## **Building Association Information**

Eastwood Shores Condominium No 6 Associa 1810 Bough Avenue Clearwater, FL 33760 Phone: (727) 726-8000

https://eastwoodshores4.org/

## **Recent Sales**

| Unit # | Size        | Closing Date | Sale Price | PPSF  |
|--------|-------------|--------------|------------|-------|
|        | 1,035 sq ft | Apr 2024     | \$230,000  | \$222 |
| С      | 853 sq ft   | Mar 2024     | \$160,000  | \$188 |
|        | 1,035 sq ft | Feb 2024     | \$225,000  | \$217 |
| В      | 853 sq ft   | Feb 2024     | \$235,000  | \$275 |
| Α      | 752 sq ft   | Jan 2024     | \$202,000  | \$269 |

#### **Market Information**



# **Inventory for Sale**

| Eastwood Shores | 3% |
|-----------------|----|
| Clearwater      | 4% |
| Pinellas        | 3% |

# Avg. Time to Close Over Last 12 Months

Eastwood Shores 41 days
Clearwater 60 days
Pinellas 60 days