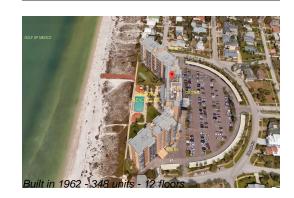

## **Building Information**

| Number of units:                         | 348 |
|------------------------------------------|-----|
| Number of active listings for rent:      | 0   |
| Number of active listings for sale:      | 21  |
| Building inventory for sale:             | 6%  |
| Number of sales over the last 12 months: | 19  |
| Number of sales over the last 6 months:  | 5   |
| Number of sales over the last 3 months:  | 2   |
|                                          |     |

#### **Building Association Information**

Regatta Beach Club Address: 880 Mandalay Ave, Clearwater Beach, FL 33767 Phone: +1 727-446-3700