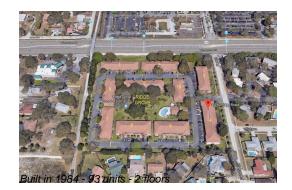

#### **Building Information**

| Number of units:                         | 93 |
|------------------------------------------|----|
| Number of active listings for rent:      | 0  |
| Number of active listings for sale:      | 1  |
| Building inventory for sale:             | 1% |
| Number of sales over the last 12 months: | 4  |
| Number of sales over the last 6 months:  |    |
| Number of sales over the last 3 months:  | 0  |
|                                          |    |

## **Building Association Information**

Ridge Grove Condo Association 13250 Ridge Road Largo, FL 33778 Phone: (727) 501-1840