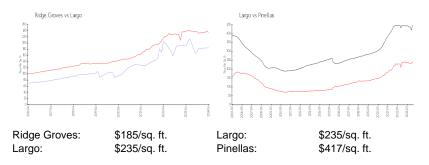

## **Market Information**

#### **Inventory for Sale**

| 1% |
|----|
| 2% |
| 3% |
|    |

## Avg. Time to Close Over Last 12 Months

| Ridge Groves | 10 days |
|--------------|---------|
| Largo        | 46 days |
| Pinellas     | 60 days |