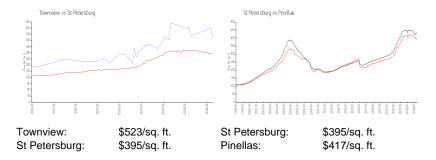

## **Inventory for Sale**

Townview 4% St Petersburg 3% Pinellas 3%

#### Avg. Time to Close Over Last 12 Months

Townview 75 days
St Petersburg 71 days
Pinellas 68 days