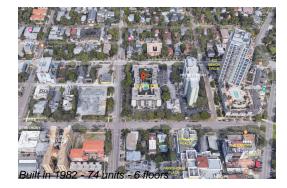

# **Unit 629 - Townview**

629 - 105 Ave NE, St Petersburg, FL, Pinellas 33701

### **Building Information**

Number of units: 74
Number of active listings for rent: 0
Number of active listings for sale: 3
Building inventory for sale: 4%
Number of sales over the last 12 months: 5
Number of sales over the last 6 months: 4
Number of sales over the last 3 months: 1