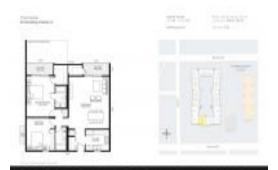

#### **Unit Information**

 MLS Number:
 U8229754

 Status:
 ACTIVE

 Size:
 1,100 Sq ft.

Bedrooms: 2
Full Bathrooms: 2
Half Bathrooms: 0

Parking Spaces: Assigned, Covered, Deeded, Ground

Level, Guest, On Street, Reserved