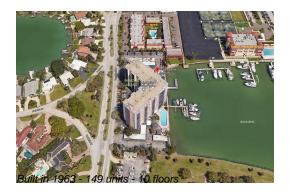

# **Unit 1015 - Paradise Island Towers**

1015 - 10355 Paradise Blvd, Treasure Island, FL, Pinellas 33706

## **Building Information**

149 Number of units: Number of active listings for rent: 0 Number of active listings for sale: 14 Building inventory for sale: 9% Number of sales over the last 12 months: Number of sales over the last 6 months: 4 Number of sales over the last 3 months: