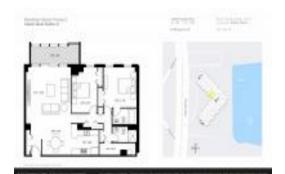

#### **Unit Information**

MLS Number: U8229762 Status: ACTIVE Size: 1,055 Sq ft.

Bedrooms: 2 Full Bathrooms: 2 0 Half Bathrooms:

Parking Spaces: Assigned, Ground Level, Guest

View: List Price: \$489,000

List PPSF: \$464