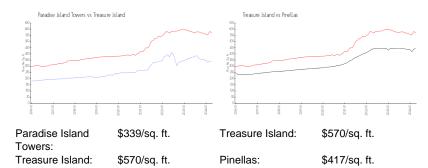

### **Inventory for Sale**

Paradise Island Towers 9% Treasure Island 5% Pinellas 3%

## Avg. Time to Close Over Last 12 Months

Paradise Island Towers 88 days 71 days Treasure Island Pinellas 60 days