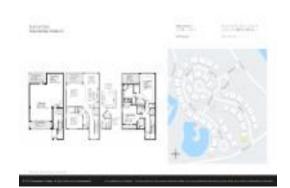

# Unit 1500 Ember Ln - Sunset Bay

1500 Ember Ln - 1502-1690 Citrine Trl, Tarpon Springs, FL, Pinellas 34689

#### **Unit Information**

 MLS Number:
 U8229901

 Status:
 ACTIVE

 Size:
 2,599 Sq ft.

Bedrooms: 3
Full Bathrooms: 3
Half Bathrooms: 0

Parking Spaces: Driveway, Garage Door Opener, Golf Cart

Parking, Oversized