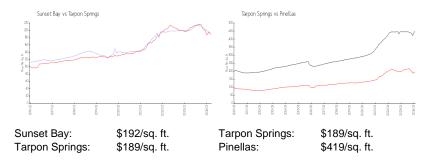

ings for rent:0Number of active listings for sale:4Building inventory for sale:5%Number of sales over the last 12 months:3Number of sales over the last 6 months:2Number of sales over the last 3 months:2





#### **Building Association Information**

SUNSET BAY Innovative Community Management Solutions, Inc. 905 East MLK Jr Drive Suite 460 Tarpon Springs, FL 34689 727-938-3700

http://www.sunsetbaytoday.org/sunsetbayfl/outside\_home.asp

#### **Recent Sales**

| Unit # | Size        | Closing Date | Sale Price | PPSF  |
|--------|-------------|--------------|------------|-------|
|        | 2,599 sq ft | Apr 2024     | \$485,000  | \$187 |
|        | 2,599 sq ft | Mar 2024     | \$605,000  | \$233 |
|        | 2.599 sa ft | Sep 2023     | \$565.000  | \$217 |

#### **Market Information**



# **Inventory for Sale**

| Sunset Bay     | 5% |
|----------------|----|
| Tarpon Springs | 2% |
| Pinellas       | 3% |

## Avg. Time to Close Over Last 12 Months

Sunset Bay 112 days

Tarpon Springs Pinellas 77 days 62 days