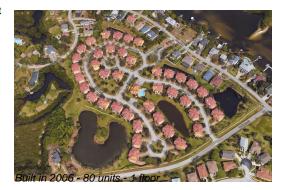

## **Building Information**

Number of units:80Number of active listings for rent:0Number of active listings for sale:4Building inventory for sale:5%Number of sales over the last 12 months:3Number of sales over the last 6 months:2Number of sales over the last 3 months:2