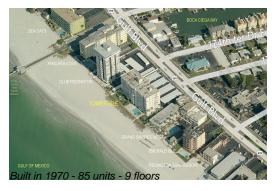

### **Building Information**

Number of units: 85
Number of active listings for rent: 0
Number of active listings for sale: 5
Building inventory for sale: 5%
Number of sales over the last 12 months: 3
Number of sales over the last 6 months: 3
Number of sales over the last 3 months: 0

## **Building Association Information**

Tower Isle Apartments 17400 Gulf Blvd, Redington Shores, FL 33708 (727) 392-7749