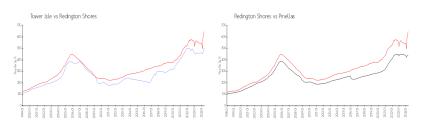

#### **Market Information**

Tower Isle: \$503/sq. ft. Redington Shores: \$648/sq. ft. Redington Shores: \$648/sq. ft. Pinellas: \$422/sq. ft.