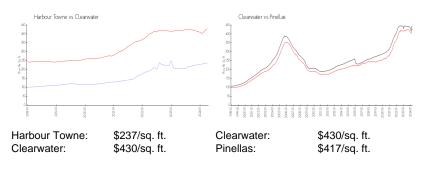

### **Market Information**

### **Inventory for Sale**

| Harbour Towne | 3% |
|---------------|----|
| Clearwater    | 4% |
| Pinellas      | 3% |