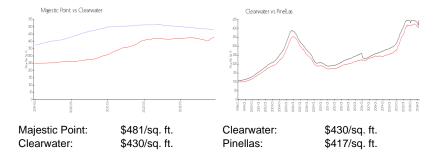

## **Market Information**

#### **Inventory for Sale**

Majestic Point7%Clearwater4%Pinellas3%

## Avg. Time to Close Over Last 12 Months

Majestic Pointn/aClearwater60 daysPinellas60 days