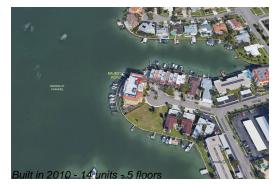

#### **Building Information**

Number of units: 14
Number of active listings for rent: 0
Number of active listings for sale: 1
Building inventory for sale: 7%
Number of sales over the last 12 months: 0
Number of sales over the last 6 months: 0
Number of sales over the last 3 months: 0

### **Building Association Information**

Majestic Point

Address: 200 Skiff Point, Clearwater, FL 33767