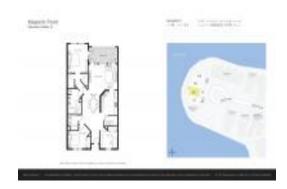

# **Unit 302 - Majestic Point**

302 - 200 Skiff Pt, Clearwater, FL, Pinellas 33767

#### **Unit Information**

 MLS Number:
 U8230361

 Status:
 ACTIVE

 Size:
 1,828 Sq ft.

Bedrooms: 3
Full Bathrooms: 2
Half Bathrooms: 0

Parking Spaces: Assigned, Garage Door Opener, Ground

Level, Guest, Under Building

 View:
 Water

 List Price:
 \$919,900

 List PPSF:
 \$503