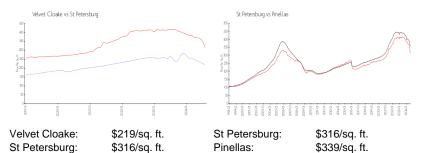

 List PPSF:
 \$305

 Valuated Price:
 \$142,000

 Valuated PPSF:
 \$218

The above valuated price is a baseline figure that does not take into account any specific renovation, upgrade, split, merge, or deterioration of the unit.