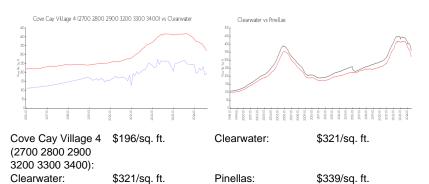

### **Market Information**

| Cove Cay Village 4 (2700 2800 2900 3 | 3200 5% |
|--------------------------------------|---------|
| 3300 3400)                           |         |
| Clearwater                           | 4%      |
| Pinellas                             | 4%      |