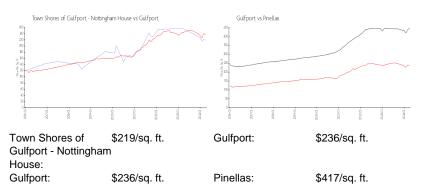

# **Inventory for Sale**

| Town Shores of Gulfport - Nottingham | 2% |
|--------------------------------------|----|
| House                                |    |
| Gulfport                             | 4% |
| Pinellas                             | 3% |
|                                      |    |

# Avg. Time to Close Over Last 12 Months

| Town Shores of Gulfport - Nottingham | n/a     |
|--------------------------------------|---------|
| House                                |         |
| Gulfport                             | 69 days |
| Pinellas                             | 60 days |
|                                      |         |