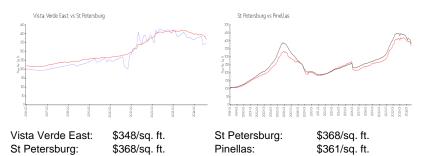

t.

## **Building Information**

| Number of units:                         | 132 |
|------------------------------------------|-----|
| Number of active listings for rent:      | 0   |
| Number of active listings for sale:      | 19  |
| Building inventory for sale:             | 14% |
| Number of sales over the last 12 months: | 5   |
| Number of sales over the last 6 months:  | 4   |
| Number of sales over the last 3 months:  | 2   |

#### **Recent Sales**

| Unit # | Size        | Closing Date | Sale Price | PPSF  |
|--------|-------------|--------------|------------|-------|
| 263    | 1,070 sq ft | Nov 2024     | \$399,000  | \$373 |
| 117    | 1,145 sq ft | Jun 2024     | \$440,000  | \$384 |
| 164    | 1,145 sq ft | Jan 2024     | \$420,000  | \$367 |

#### **Market Information**



### **Inventory for Sale**

| Vista Verde East | 14% |
|------------------|-----|
| St Petersburg    | 6%  |
| Pinellas         | 5%  |

## Avg. Time to Close Over Last 12 Months

| Vista Verde East | 119 days |
|------------------|----------|
| St Petersburg    | 83 days  |
| Pinellas         | 80 days  |