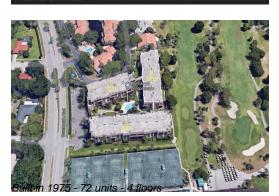

# **Building Information**

| Number of units:                         | 72 |
|------------------------------------------|----|
| Number of active listings for rent:      | 0  |
| Number of active listings for sale:      | 3  |
| Building inventory for sale:             | 4% |
| Number of sales over the last 12 months: | 8  |
| Number of sales over the last 6 months:  | 3  |
| Number of sales over the last 3 months:  | 2  |
|                                          |    |

#### **Building Association Information**

Brynnwood Condominium Address: 3035 Countryside Blvd, Clearwater, FL 33761 Phone: +1 727-796-1288