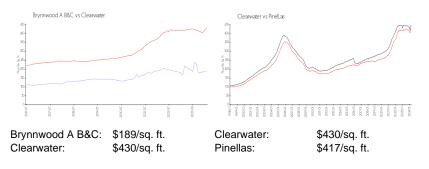

#### **Inventory for Sale**

| Brynnwood A B&C | 4% |
|-----------------|----|
| Clearwater      | 4% |
| Pinellas        | 3% |

## Avg. Time to Close Over Last 12 Months

Brynnwood A B&C

Constant of Long

Clearwater Pinellas 60 days 60 days