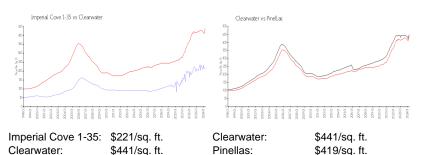

## Avg. Time to Close Over Last 12 Months

| Imperial Cove 1-35 | 71 days |
|--------------------|---------|
| Clearwater         | 62 days |
| Pinellas           | 62 days |