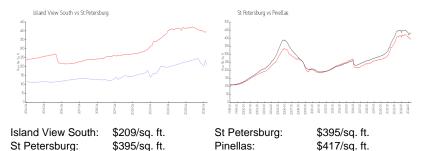

 List Price:
 \$309,900

 List PPSF:
 \$242

 Valuated Price:
 \$269,000

 Valuated PPSF:
 \$210

The above valuated price is a baseline figure that does not take into account any specific renovation, upgrade, split, merge, or deterioration of the unit.