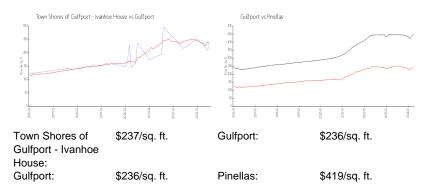

#### **Inventory for Sale**

| Town Shores of Gulfport - Ivanhoe House | 0% |
|-----------------------------------------|----|
| Gulfport                                | 4% |
| Pinellas                                | 3% |