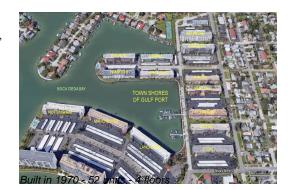

## **Building Information**

| Number of units:                         | 52 |
|------------------------------------------|----|
| Number of active listings for rent:      | 0  |
| Number of active listings for sale:      | 0  |
| Building inventory for sale:             | 0% |
| Number of sales over the last 12 months: | 5  |
| Number of sales over the last 6 months:  | 3  |
| Number of sales over the last 3 months:  | 3  |