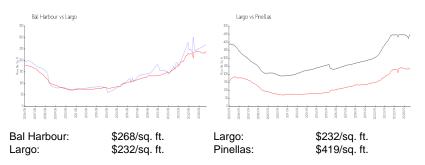

#### **Inventory for Sale**

| Bal Harbour | 2% |
|-------------|----|
| Largo       | 2% |
| Pinellas    | 3% |

## Avg. Time to Close Over Last 12 Months

| Bal Harbour | 16 days |
|-------------|---------|
| Largo       | 49 days |
| Pinellas    | 62 days |