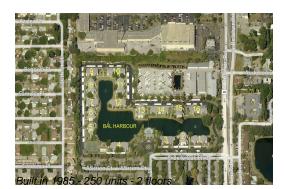

# Unit 60 - Bal Harbour

60 - 500 Belcher Rd S, Largo, FL, Pinellas 33771

#### **Building Information**

| Number of units:                         | 250 |
|------------------------------------------|-----|
| Number of active listings for rent:      | 0   |
| Number of active listings for sale:      | 4   |
| Building inventory for sale:             | 1%  |
| Number of sales over the last 12 months: | 3   |
| Number of sales over the last 6 months:  | 2   |
| Number of sales over the last 3 months:  | 1   |