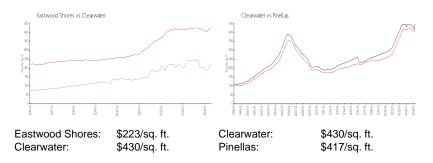

#### **Market Information**

## **Inventory for Sale**

| Eastwood Shores | 3% |
|-----------------|----|
| Clearwater      | 4% |
| Pinellas        | 3% |