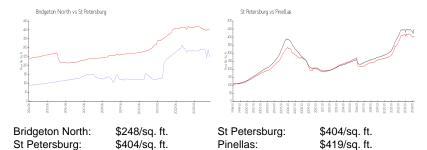

List Price: \$575,000 List PPSF: \$446

### **Building Information**

Number of units: 64 Number of active listings for rent: 0 Number of active listings for sale: 3 Building inventory for sale: 4% Number of sales over the last 12 months: Number of sales over the last 6 months: Number of sales over the last 3 months:

#### **Recent Sales**

| Unit # | Size        | Closing Date | Sale Price | PPSF  |
|--------|-------------|--------------|------------|-------|
| 604    | 1,290 sq ft | Apr 2024     | \$280,000  | \$217 |
| 606    | 1,480 sq ft | Mar 2024     | \$430,000  | \$291 |
| 803    | 1,290 sq ft | Sep 2023     | \$390,000  | \$302 |
| 407    | 1,290 sq ft | Sep 2023     | \$469,500  | \$364 |
| 201    | 935 sq ft   | Jun 2023     | \$310,000  | \$332 |

#### **Market Information**



Pinellas:

# **Inventory for Sale**

Bridgeton North 5% St Petersburg 4% Pinellas 3%

## Avg. Time to Close Over Last 12 Months

Bridgeton North 152 days St Petersburg 66 days Pinellas 62 days