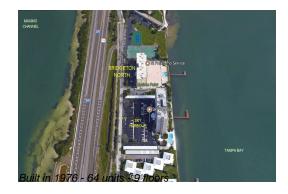

# **Unit 503 - Bridgeton North**

503 - 7100 Sunshine Skyway Ln S, St Petersburg, FL, Pinellas 33711

### **Building Information**

Number of units: 64 Number of active listings for rent: 0 Number of active listings for sale: 3 Building inventory for sale: 4% Number of sales over the last 12 months: Number of sales over the last 6 months: Number of sales over the last 3 months: