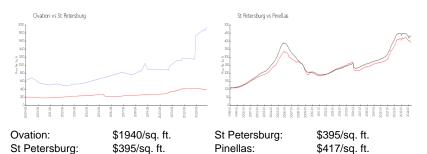

#### **Inventory for Sale**

| Ovation       | 2% |
|---------------|----|
| St Petersburg | 3% |
| Pinellas      | 3% |

Avg. Time to Close Over Last 12 Months

Ovation St Petersburg Pinellas 78 days 71 days 68 days