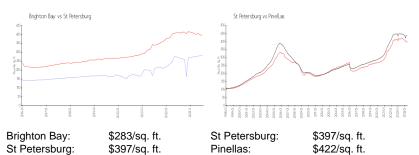

 List PPSF:
 \$263

 Valuated Price:
 \$458,000

 Valuated PPSF:
 \$283

The above valuated price is a baseline figure that does not take into account any specific renovation, upgrade, split, merge, or deterioration of the unit.