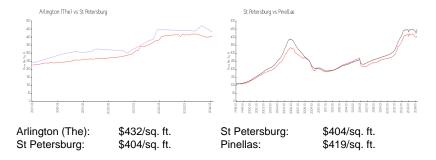

## **Inventory for Sale**

Arlington (The) 5% St Petersburg 4% Pinellas 3%

## Avg. Time to Close Over Last 12 Months

Arlington (The) 92 days
St Petersburg 66 days
Pinellas 62 days