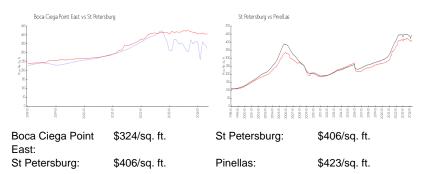

#### **Market Information**

# **Inventory for Sale**

| Boca Ciega Point East | 2% |
|-----------------------|----|
| St Petersburg         | 3% |
| Pinellas              | 3% |

Real Gags Port Fart

# Avg. Time to Close Over Last 12 Months

| Boca Ciega Point East | 77 days |
|-----------------------|---------|
| St Petersburg         | 68 days |
| Pinellas              | 64 days |